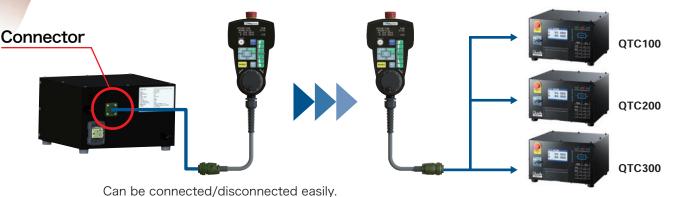

### ⟨Dimensional drawings⟩

Manual operation pendant can be connected to any Quinte with optional connector equipped.

Manual Pluse Generator