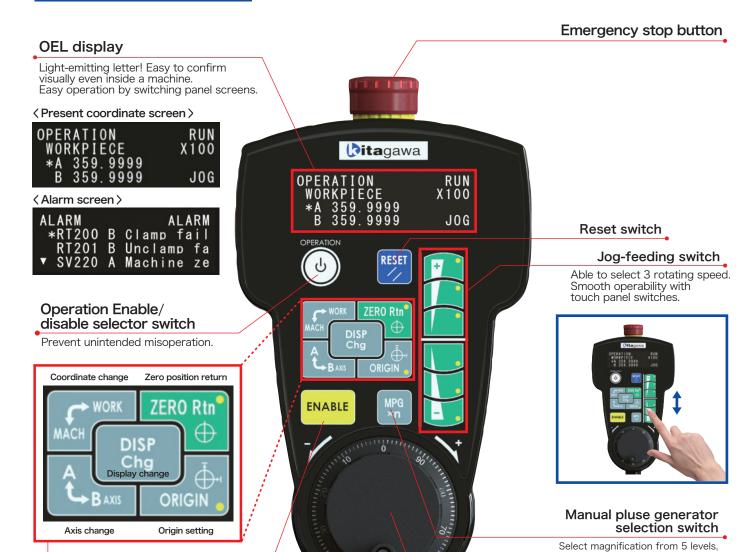

# PENDANT FUNCTION

#### Operation switch

Select and switch operations

#### **Enable switch**

Jog-feeding, zero position return and origin setting switches are effective while pressing this switch.

\*The pendant unit is for manual operation only. Program operation is done by Quinte main unit.