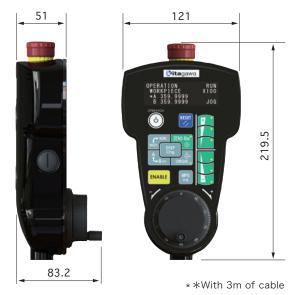

### ⟨Dimensional drawings⟩

Manual operation pendant can be connected to any Quinte with optional connector equipped.

Manual Pluse Generator