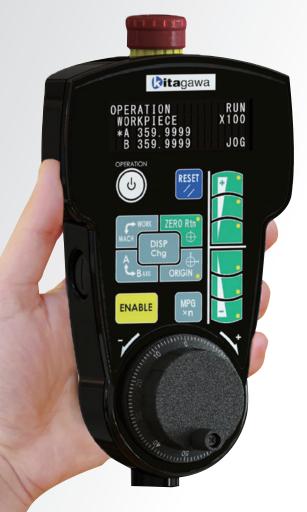

# Manual Operation Pendant

Easy holding style with one hand. You can operate NC rotary table with watching its movement closer!

Strong magnet sticks pendant switch anywhere.

# PENDANT FUNCTION

#### Operation switch

Select and switch operations

#### **Enable switch**

Jog-feeding, zero position return and origin setting switches are effective while pressing this switch.

\*The pendant unit is for manual operation only. Program operation is done by Quinte main unit.