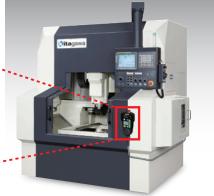

# Manual Operation Pendant

Easy holding style with one hand. You can operate NC rotary table with watching its movement closer!

Strong magnet sticks pendant switch anywhere.